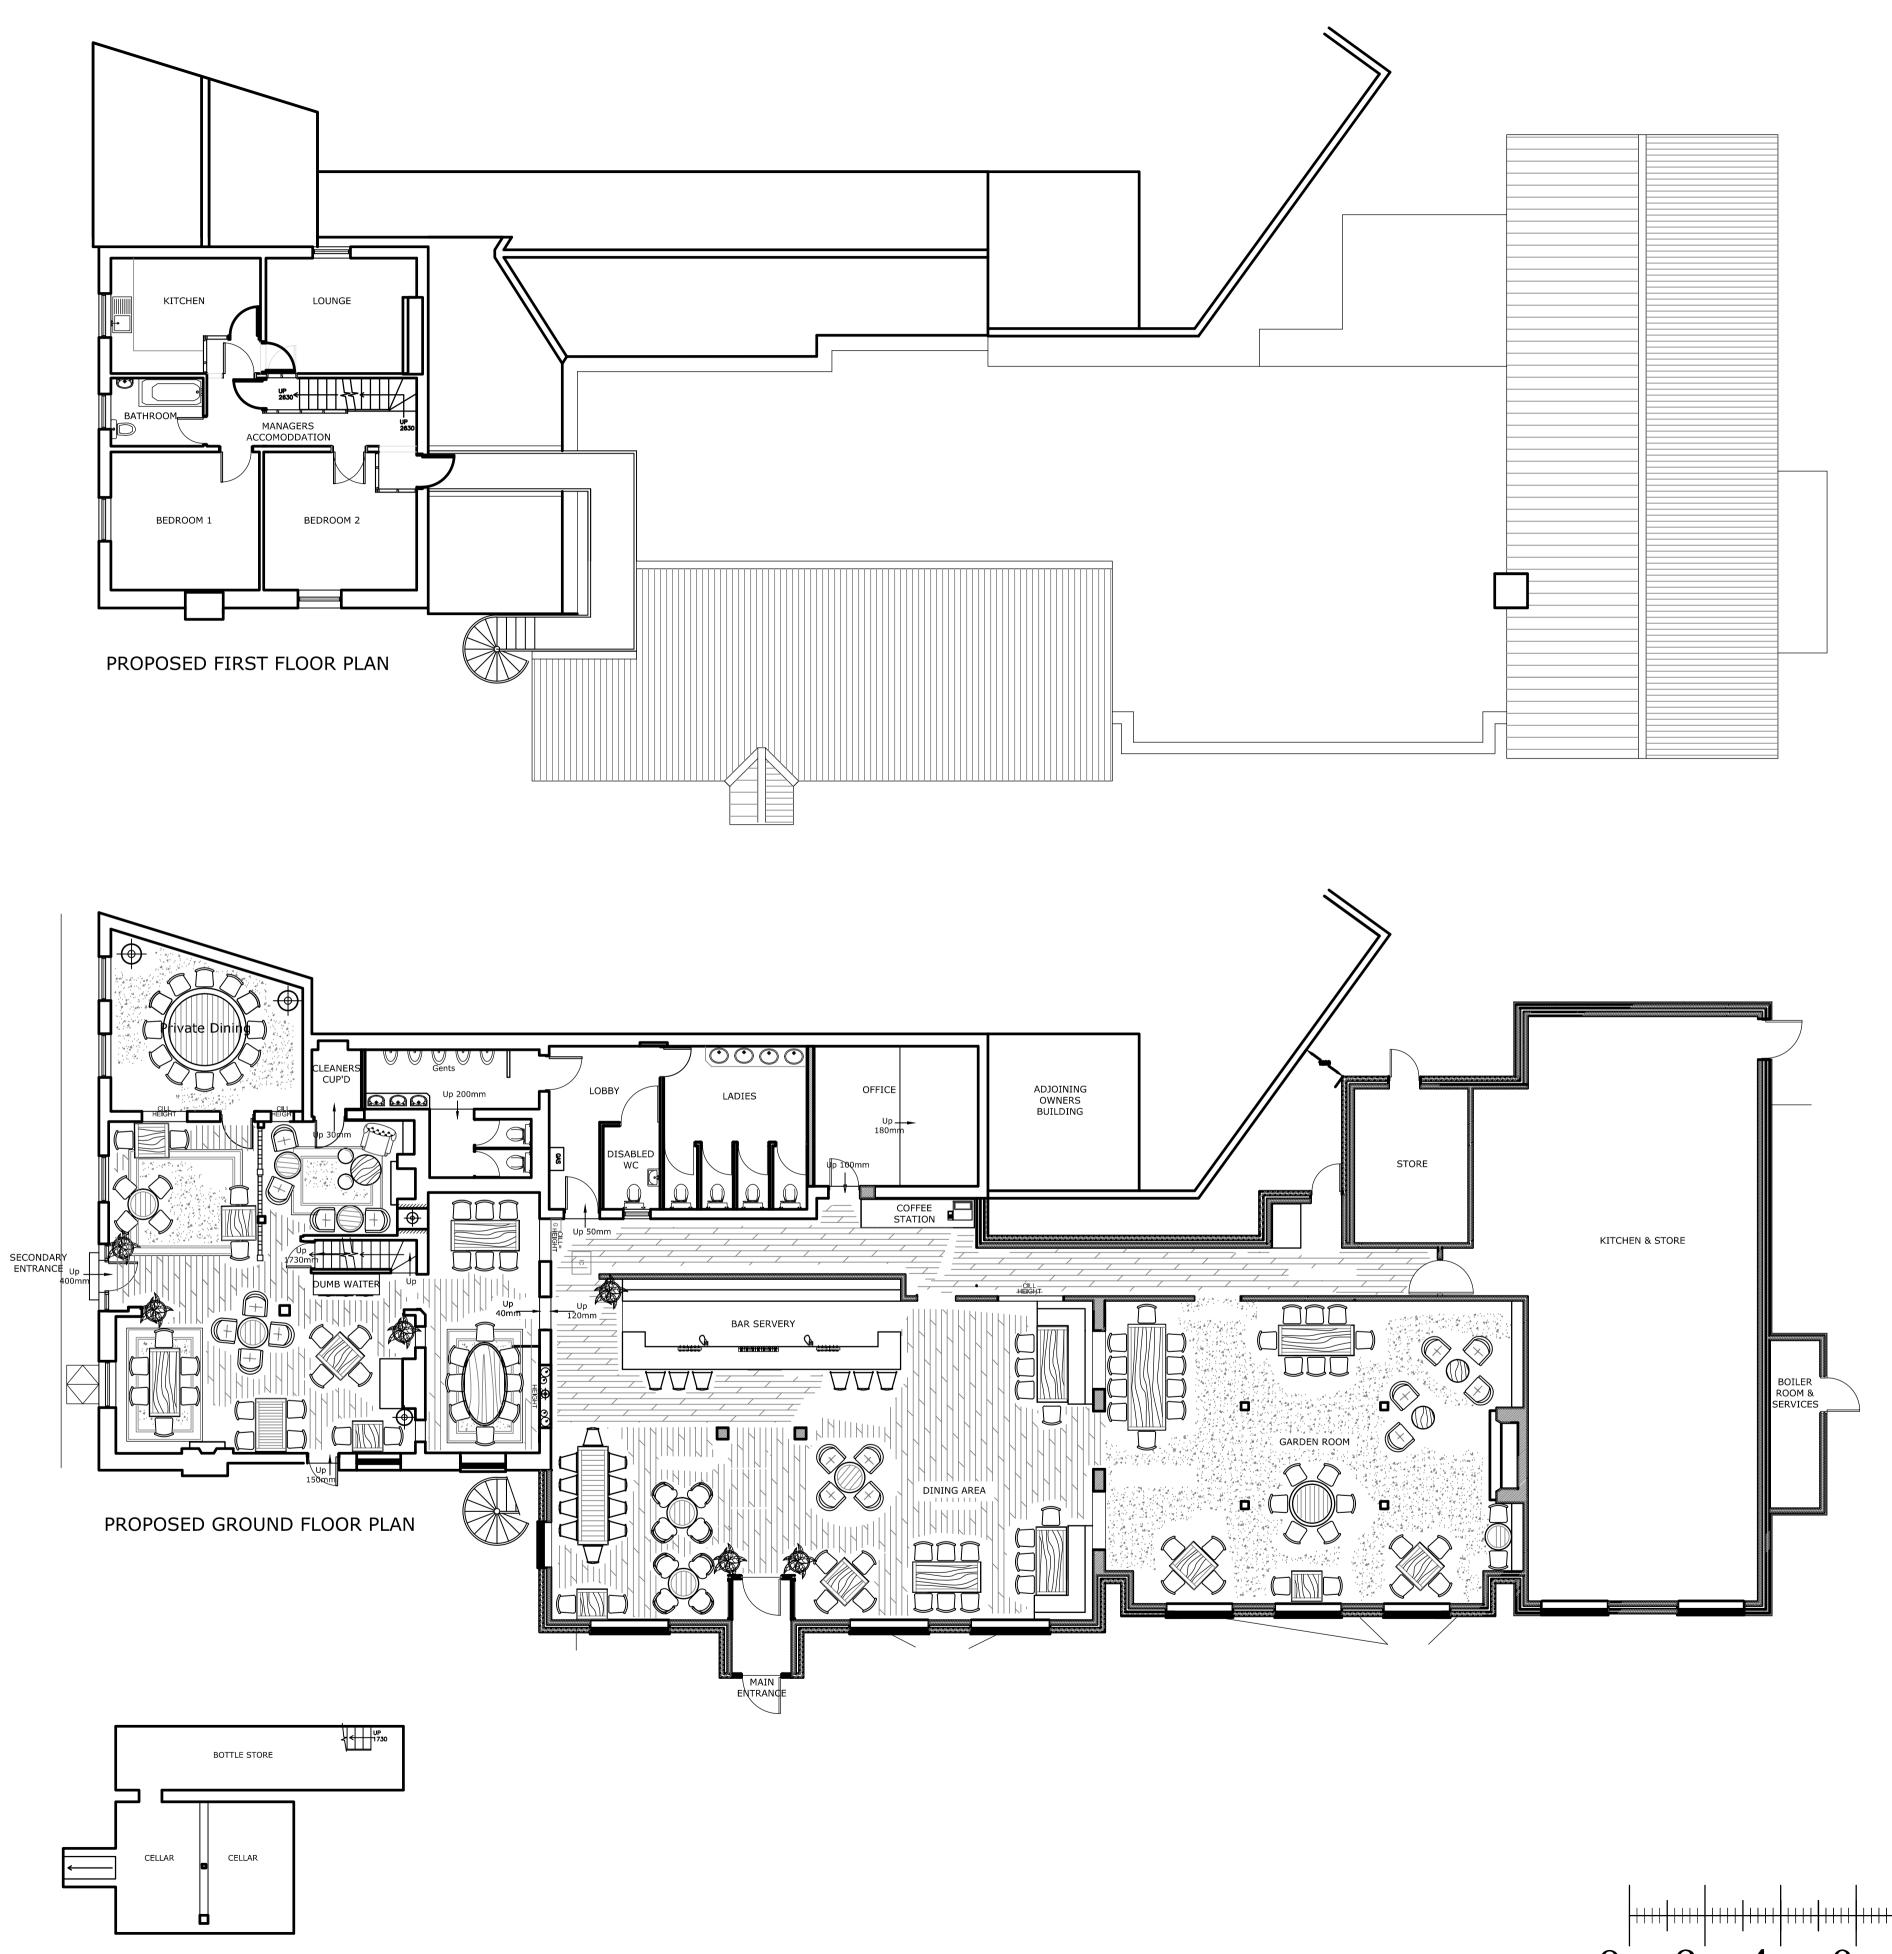

PROPOSED CELLAR PLAN

┼┼┼┠┼┼ 0m 2m 4m 6m 8m10m12m14m16m

## EDA: 334 Sq M

Table Quantities:  $2 \text{ seater } \times 6 \text{No} = 12 \text{No}$  $3 \text{ seater } \times 0 \text{No} = 0 \text{No}$ 4 seater x 8No = 32No5 seater  $\times$  0No = 0No 6 seater x 4No = 24No8 seater x 4No = 32No $10 \text{ seater } \times 1\text{No} = 10\text{No}$ 12 seater x 1No = 12No

Total Dining Covers: 122No

Breakdown of Seating Covers: High Bar Stools = 16No. Low Bar Stools = 2NoCricket Bar Chair = 8No Wing Back Chair = 1NoRoll back tub chair = 17NoFixed Seating = 8No Dining Chair = 106No

Total Internal Covers: 158No

## <u>╎┤╎┫╎┤╎┤┨╎╎╎┨╎╎╎┨╎╎╎┨╎╎╎</u>